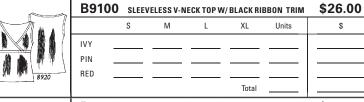

## TIFFANY KNITS 92% Cotton - 8% Spandex

B9010 3/4 SLEEVE WITH DRAPE NECK

| п |                  |         |   |   |       |       |    |
|---|------------------|---------|---|---|-------|-------|----|
|   | B90 <sup>-</sup> | \$18.00 |   |   |       |       |    |
|   |                  |         |   |   | Total |       |    |
|   | RED              |         |   |   |       |       |    |
|   | PIN              |         |   |   |       |       |    |
|   | IVY              |         |   |   |       |       |    |
|   | BLK              |         |   |   |       |       |    |
|   |                  | S       | М | L | XL    | Units | \$ |