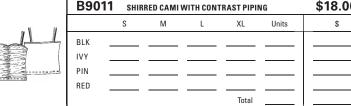

## TIFFANY KNITS 92% Cotton - 8% Spandex

B9010 3/4 SLEEVE WITH DRAPE NECK

| п |                  |         |   |   |       |       |    |
|---|------------------|---------|---|---|-------|-------|----|
|   | B90 <sup>-</sup> | \$18.00 |   |   |       |       |    |
|   |                  |         |   |   | Total |       |    |
|   | RED              |         |   |   |       |       |    |
|   | PIN              |         |   |   |       |       |    |
|   | IVY              |         |   |   |       |       |    |
|   | BLK              |         |   |   |       |       |    |
|   |                  | S       | М | L | XL    | Units | \$ |